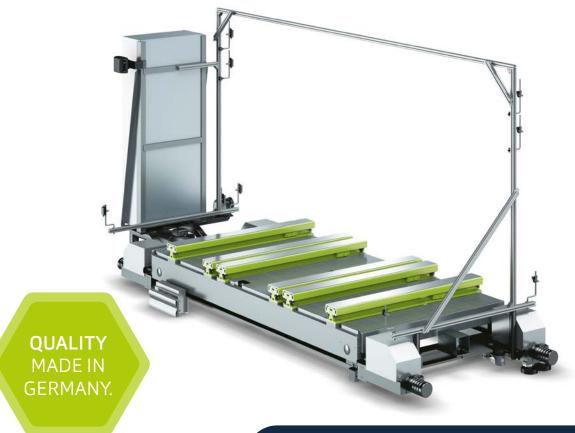

## **TRANSFER CAR**

Safety on all levels: AFB's transfer cars guarantees the optimal flow of material in your warehouse system. Using the transfer car helps to implement individual solutions for particular transport routes on both single and multiple levels.

## **PRODUCT FEATURES**

- · Suitable for shelf heights up to 5 m
- · Floor-guided, no upper guide tracks necessary
- · Available in three different versions: two-wheel or all-wheel drive unit and as a hauled unit for particularly high dynamics
- · High acceleration possible
- · Available with or without eccentric lifting device/ load handling device/ fixed or telescoping lift mast
- · Available with or without sensor system/ wiring/ aisle equipment (installation/load handling)

## **CUSTOMER BENEFITS**

- · Low maintenance costs
- · Individually adjusted to respective application
- · Guaranteed availability of spare parts for the product's entire lifecycle
- · Solid design ensures extreme reliability
- · Floor-guided, no force transmission onto racks