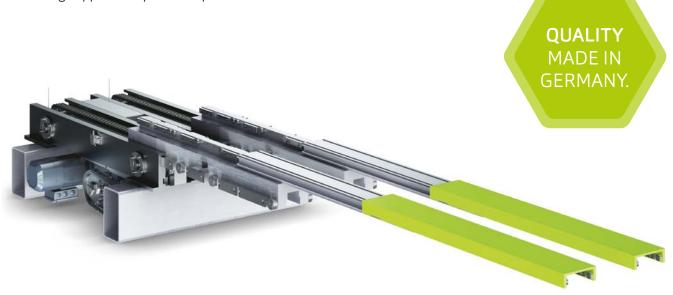

## **TELESCOPIC FORK**

MEDILOAD MULTI-DEEP

Flexible and reliable: the telescopic fork unit MEDILOAD MULTIPLE DEEP is highly versatile and can be optimized according to the respective application purpose, like for multiple-deep storage or for rolls and coils.

## **PRODUCT FEATURES**

- · Available with 3 or 4 extending profiles
- · All profiles can be extended jointly or gradually by two drive units
- · Minimal extending widths at optimized heights
- · Solid and reliable construction
- · Flexible positioning of drive unit and anchorage
- · Available with additional equipment
- Upper forks for special carriers for example skids and machinery pallets
- Tilting mechanism
- Anti-slip lining
- Symmetric or asymmetric tine adjustment
- Eccentric chain conveyor
- · Option to combine one, two or more prongs
- · Cold storage application possible up to -40°C