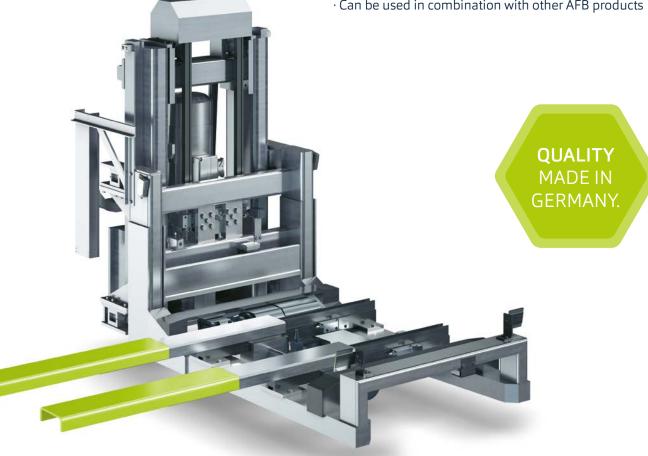

## **LIFTING AND LOWERING UNIT**

Resilient and precise: AFB's lifting and lowering unit equipped with over 45 years of experience.

## **PRODUCT FEATURES**

- · Mast systems for great hights
- · Availabe as chain- or belt-driven unit
- · Available with or without counterweight
- · Can be used on top of AFB's transfer car

## **CUSTOMER BENEFITS**

- · Individually adjustable to different load units and application purposes
- · Solid design ensures extreme reliability
- · Guaranteed availability of spare parts for the product's entire lifecycle
- · Low maintenance costs
- · Can be used in combination with other AFB products